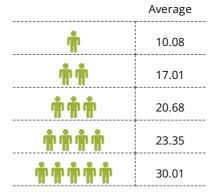

#### **Compare Usage**

Average daily usage (kWh): 6.30 You use the same as a 1 person household.