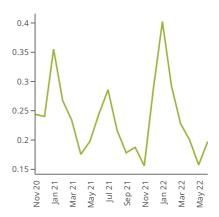

# Total monthly usage (kWh)

**Usage Summary** 

## Average daily usage 6.30 kWh This period last year 7.79 kWh This period 188.85 kWh Average daily cost (incl GST) \$2.01

Jul 21

Sep 21 Nov 21